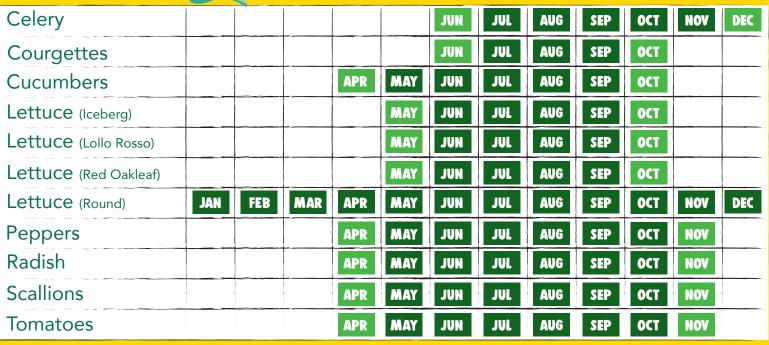

-----|-----|-----|-----|-----|-----|
| Apples (eating)  | JAN | FEB | MAR | APR | MAY |     |     | AUG |     | OCT | NOV | DEC |
| Blackberries     |     |     |     |     |     | JUN | JUL | AUG | SEP |     |     |     |
| Blackcurrants    |     |     |     |     |     | JUN |     |     |     |     |     |     |
| Blueberries      |     |     |     |     |     | JUN | JUL | AUG |     |     |     |     |
| Loganberries     |     |     |     |     |     |     | JUL |     |     |     |     |     |
| Raspberries      |     |     |     |     |     | JUN | JUL | AUG | SEP | OCT | NOV |     |
| Strawberries     |     |     |     |     | MAY | JUN | JUL | AUG | SEP | OCT | NOV |     |
| Tayberries       |     |     |     |     |     |     | JUL |     |     |     |     |     |



Sh-

4

Si,

.



## Herbs <

| Basil     |     |     | APR | MAY | JUN | JUL | AUG | SEP | OCT NO | V     |
|-----------|-----|-----|-----|-----|-----|-----|-----|-----|--------|-------|
| Chives    |     |     |     | MAY | JUN | JUL | AUG | SEP | OCT NO | V     |
| Coriander |     |     |     | MAY | JUN | JUL | AUG | SEP | ОСТ    |       |
| Dill      |     |     |     | MAY | JUN | JUL | AUG | SEP | OCT NO | V     |
| Fennel    |     |     |     |     | JUN | JUL | AUG | SEP | OCT NO | V     |
| Mint      |     | MAR | APR | MAY | JUN | JUL | AUG | SEP | OCT NO | V DEC |
| Parsley   | JAN |     | APR | MAY | JUN | JUL | AUG | SEP | OCT NO | V DEC |
| Sage      | JAN |     | APR | MAY | JUN | JUL | AUG | SEP | OCT NO | V DEC |
| Thyme     | JAN |     | APR | MAY | JUN | JUL | AUG | SEP | OCT NO | V DE